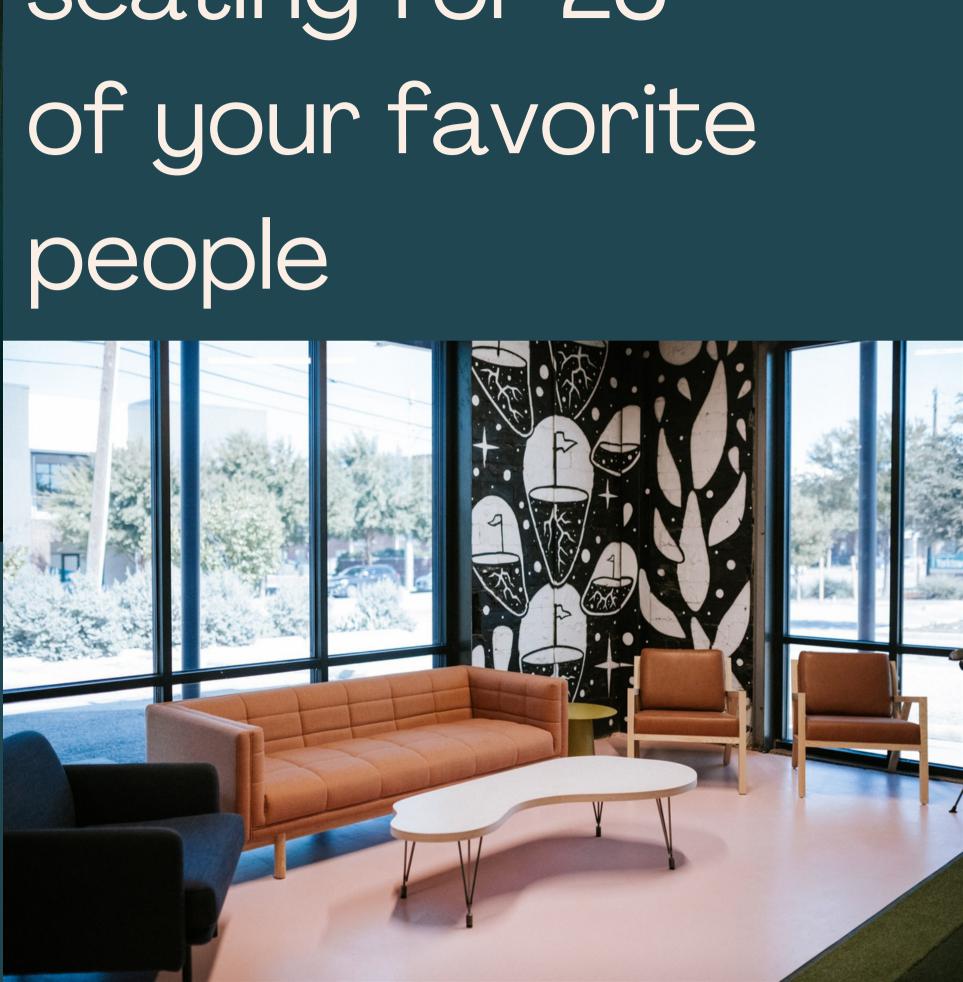

# plan your next event at the turn.

Get ready to tee off at The Turn, where golfers can swing and sip in style! This swanky joint boasts two state-of-the-art golf simulators with over 100 courses to play and an inviting bar lounge to keep the good times rolling. Fore! located inside Another Round: 660 Ft. Worth Ave Dallas, TX 75208





comfy, lounge-y, chill vibes for the golf lovers



# seating for 25

# how pricing works

**One Bay Rental** 

\$50 per hour 5 guests max

reserve your bay: <u>tap/press here!</u> rent the entire space: info@theturndallas.com

### **Venue Rental**

\$250 for 2hrs
25 guests max

## FAQ

• Do I have to be a member to play or have an event?

- Nope! All are welcome, all of the time!
- Do I need to bring my own clubs?
- We have a rental set for \$10 and some well loved assorted clubs that can be used for free, but we recommend bringing your own set.
- What kind of game play is available?
- For groups, there are over 100 courses to play along with some chipping challenges for friendly competition. For individuals, the course play still works but there are also capabilities to record your swing and save your statistics in the driving range sof