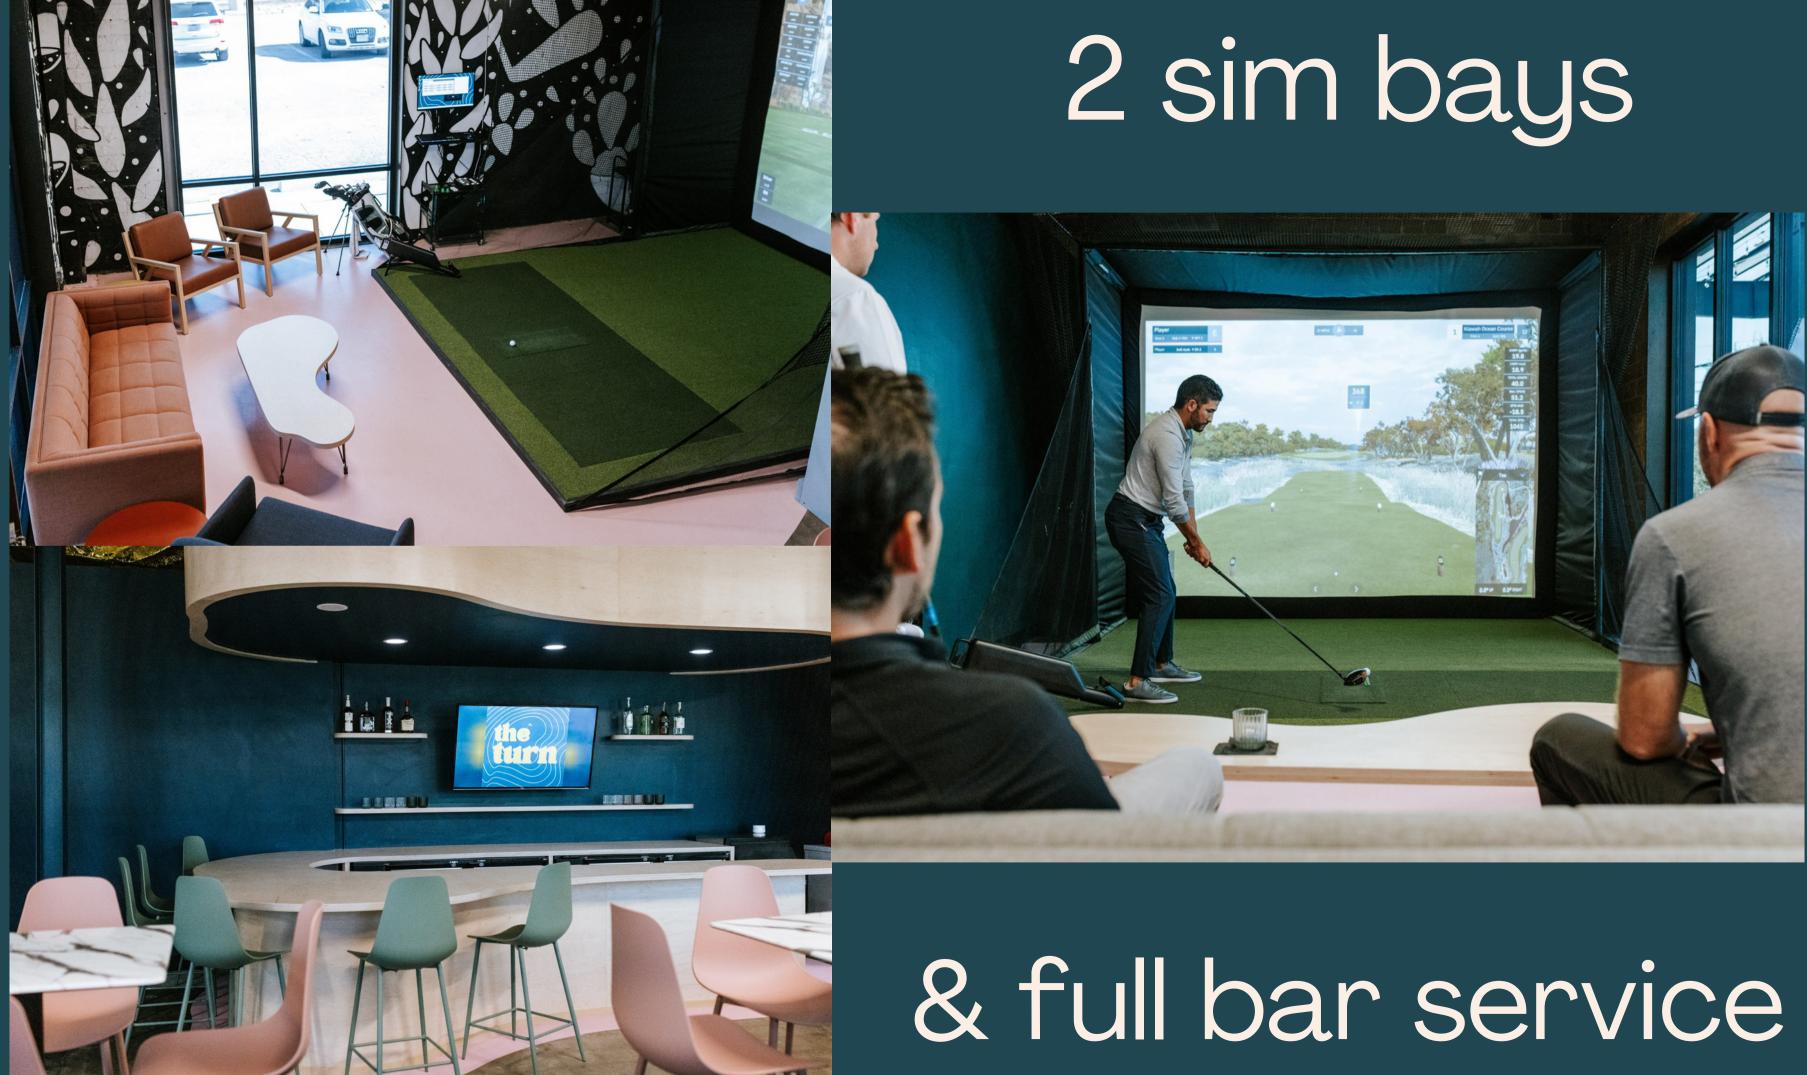

# plan your next event at the turn.

Get ready to tee off at The Turn, where golfers can swing and sip in style! This swanky joint boasts two state-of-the-art golf simulators with over 100 courses to play and an inviting bar lounge to keep the good times rolling. Fore! located inside Another Round: 660 Ft. Worth Ave Dallas, TX 75208

comfy, lounge-y, chill vibes for the golf lovers